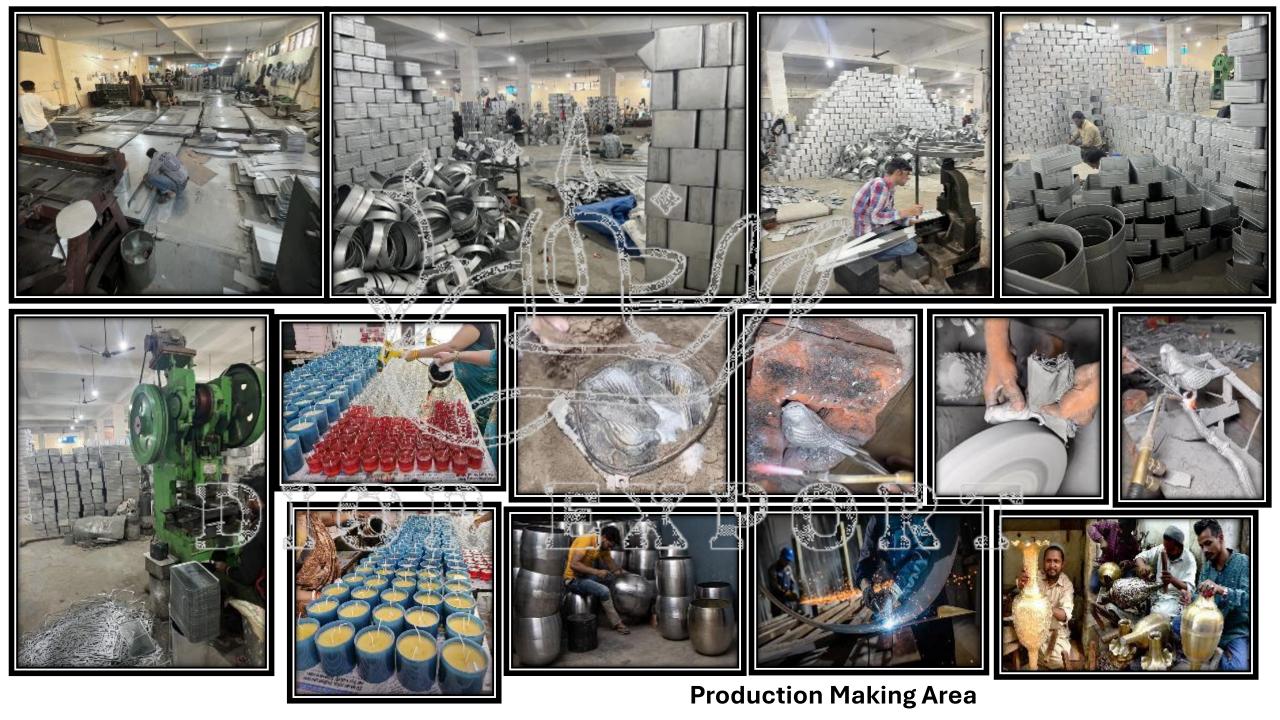

#### **FACTORY MACHINERY/PROCESS PHOTOS**

Goods Checking Area / Packing Area

Huge space for container loading.

Proper yellow linings are followed for hassle free moment of goods within the factory

**CARTON STACKING AREA** 