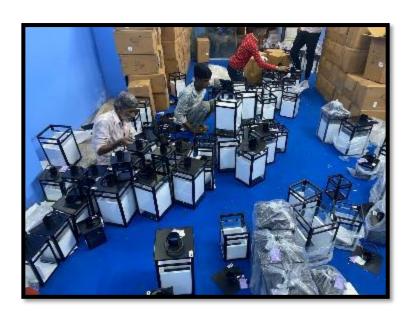

#### **FACTORY MACHINERY/PROCESS PHOTOS**

Goods Checking Area / Packing Area

Huge space for container loading.

Proper yellow linings are followed for hassle free moment of goods within the factory

**CARTON STACKING AREA** 