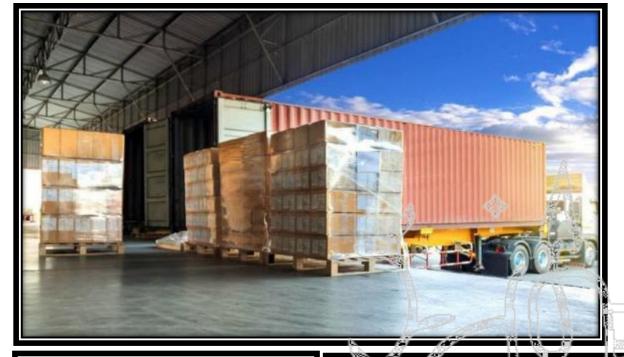

#### **FACTORY MACHINERY/PROCESS PHOTOS**

Goods Checking Area / Packing Area

Huge space for container loading.

Proper yellow linings are followed for hassle free moment of goods within the factory

**CARTON STACKING AREA** 

**CONTAINER STUFFING** 